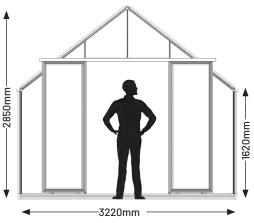

#### **8X10 GREENHOUSES**

| W 2596mm x L 3220mm. | 2 sliding doors & 2 roof vents |
|----------------------|--------------------------------|
| 6mm Polycarbonate    | PG0810H-PC6                    |
| 4mm Safety Glass     | PG0810H-TG4                    |
| Shade Mesh           | PG0810H-SM5                    |

#### What size Greenhouse will suit me?

The best way to choose the right sized Greenhouse is to step inside a few. Even if you whip out the tape measure, attempting to visualise the size of a Greenhouse from a list of dimensions is no substitute for seeing it in person - walking inside a few different sizes will help you to easily establish the right size for its contents.

Spend some time planning a rough layout of your Greenhouse – consider shelving and storage needs, as well as fully grown plant dimensions. In addition to width and length, consider the height of your greenhouse at both the peak and the eaves to ensure you can accommodate your chosen plants. Experience a Winter Gardenz display near you.