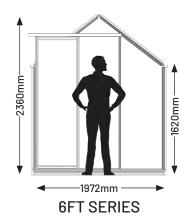

## STANDARD RESIDENTIAL SIZE RANGE NZ'S LARGEST RANGE OF QUALITY GREENHOUSES

#### **6X6 GREENHOUSES**

| W 1972mm x L 1972mm. 1 door                                                                          | r & 2 roof vents                                              |
|------------------------------------------------------------------------------------------------------|---------------------------------------------------------------|
| 6mm Polycarbonate                                                                                    | PG0606H-PC6                                                   |
| 4mm Safety Glass                                                                                     | PG0606H-TG4                                                   |
| Shade Mesh                                                                                           | PG0606H-SM5                                                   |
| 6X8 GREENHOUSES<br>W 1972mm x L 2596mm. 1door<br>6mm Polycarbonate<br>4mm Safety Glass<br>Shade Mesh | r & 2 roof vents<br>PG0608H-PC6<br>PG0608H-TG4<br>PG0608H-SM5 |
| 6X10 GREENHOUSES                                                                                     |                                                               |
| W 1972mm x L 3220mm. 1doo                                                                            | r & 2 roof vents                                              |
| 6mm Polycarbonate                                                                                    | PG0610H-PC6                                                   |
| 4mm Safety Glass                                                                                     | PG0610H-TG4                                                   |
| Shade Mesh                                                                                           | PG0610H-SM5                                                   |
|                                                                                                      |                                                               |