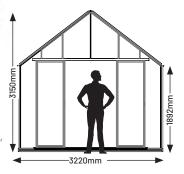

#### 8X24 ELITE GREENHOUSE UG0824-ES W 2596 x L 7680 x H 2915mm

Double opening, lockable doors, 8x vents

10X10 ELITE GREENHOUSE UG1010-ES W 3220 x L 3220 x H 3150mm • Double opening, lockable doors, 2x vents