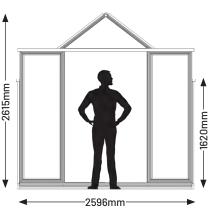

#### **8X6 GREENHOUSES**

| W 2596mm x L 1972mm. 2 sliding doors & 2 roof vents |             |
|-----------------------------------------------------|-------------|
| 6mm Polycarbonate                                   | PG0806H-PC6 |
| 4mm Safety Glass                                    | PG0806H-TG4 |
| Shade Mesh                                          | PG0806H-SM5 |