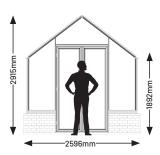

#### **8X8 GREENHOUSES**

| W 2596mm x L 2596mm. | 2 sliding doors & 2 roof vents |
|----------------------|--------------------------------|
| 6mm Polycarbonate    | PG0808H-PC6                    |
| 4mm Safety Glass     | PG0808H-TG4                    |
| Shade Mesh           | PG0808H-SM5                    |