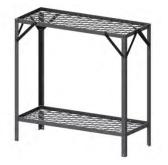

#### STANDING SHELVING

360mm depth, 2-tiers

- Aluminium construction with stainless
   steel fasteners
- Strong, durable and low maintenance.

| Potting Bench 900mm wide  | PB0900 |
|---------------------------|--------|
| Potting Bench 1200mm wide | PB1200 |