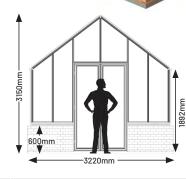

#### **10X10 GREENHOUSES**

| W 3220mm x L 3220mm. | 2 sliding doors & 4 roof vents |
|----------------------|--------------------------------|
| 6mm Polycarbonate    | UG1010H-PC6                    |
| 4mm Safety Glass     | UG1010H-TG4                    |
| Shade Mesh           | UG1010H-SM5                    |