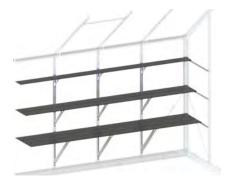

#### **3-TIER STAGING**

150, 300 and 450 mm depth

| • Maximise growing space                    |      |  |
|---------------------------------------------|------|--|
| Staging 6ft Long                            | ST06 |  |
| Staging 8ft Long                            | ST08 |  |
| Staging 10ft Long                           | ST10 |  |
| Staging 12ft Long                           | ST12 |  |
| *Single shelves also available in all sizes |      |  |

- ✓ Double-hinged lockable doors
- ♂ 3 tier staging down one side of the greenhouse
- ♂ Shade cover system to protect plants in summer
- Glazed with 4mm toughened safety glass Ø
- ✓ Temperature controlled vent openers
- Ø Gutter system for rain catchment
- ✓ 25-year warranty