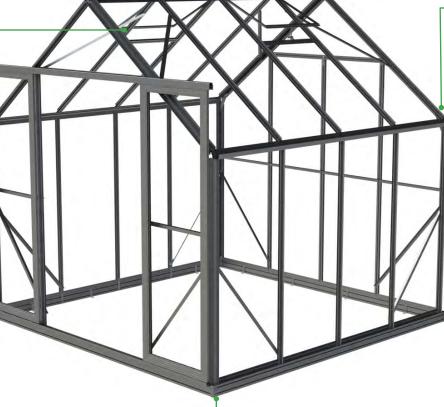

## **UNIQUE FEATURES** WHY OUR GREENHOUSES STAND OUT FROM THE REST

#### **RUBBER BEADING**

Unique rubber bead sealing system designed to hold the glazing panels firmly in place while adding significant strength to the overall structure.

#### DURABLE

Long lasting, powder coated finish in black with Dulux Powder coat. Looks great and requires minimal maintenance. Covered by Dulux nonfade warranty.

Dulux

Heavy duty aluminium frame to provide years of trouble free service with minimal maintenance.

#### **BASE INCLUDED**

All Winter Gardenz Greenhouses come with a strong aluminium base and have foundation mounting options to suit most applications.

#### SUPERIOR DESIGN AND CONSTRUCTION

Winter Gardenz unique design delivers superior strength and durability. There is no other that comes close.