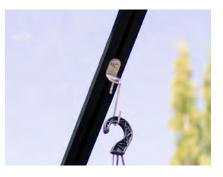

HANGING BRACKETS • Create vertical or horizontal string lines, or use for hanging plants Hanging Brackets 6pk

AUTO VENT OPENERS

- Ideal for Summer
- Opens when it's hot and closes when it's cold.
- Strong, durable and reliable.
- No power required, easy to install.

Auto Vent Opener

AV01