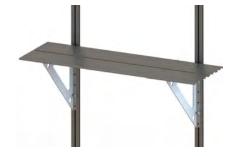

#### WALL MOUNTED SHELVING

300mm depth

- Aluminium construction with stainless steel fasteners
- Attach at any height, easy to install.

Wall Shelving 900mm wide Wall Shelving 1200mm wide Wall Shelving 1500mm wide HS0900 HS1200 HS1500