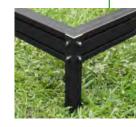

#### **RUBBER BEADING**

Unique rubber bead sealing system designed to hold the glazing panels firmly in place while adding significant strength to the overall structure.

#### **BASE INCLUDED**

All Winter Gardenz Greenhouses come with a strong aluminium base and have foundation mounting options to suit most applications.