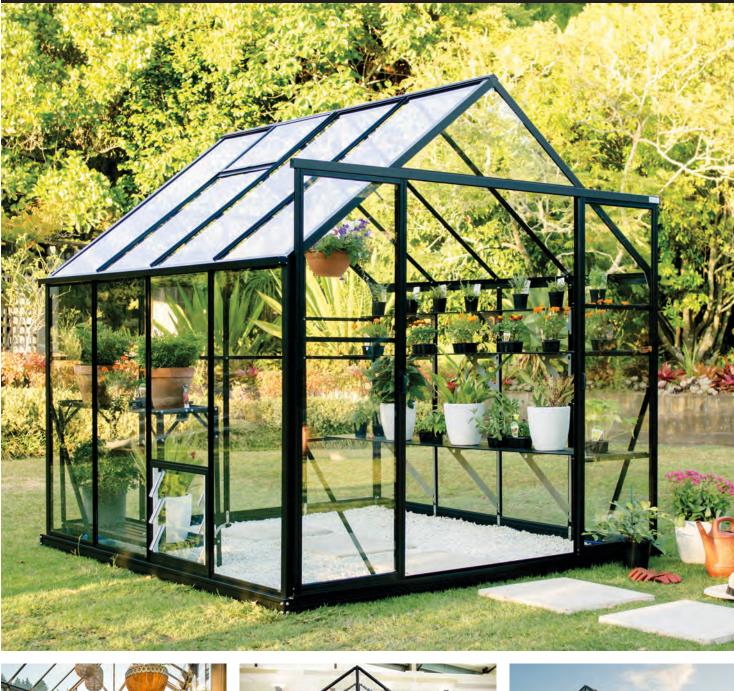

To have a closer look and see what makes our greenhouses stand out from the rest, please feel free to visit one of our retailers in the attached list. All our retailers have an 8x8ft greenhouse on display, and several have a 6x8ft display as well.

#### **8X8 GREENHOUSES**

| W 2596mm x L 2596mm. | 2 sliding doors & 2 roof vents |
|----------------------|--------------------------------|
| 6mm Polycarbonate    | PG0808H-PC6                    |
| 4mm Safety Glass     | PG0808H-TG4                    |
| Shade Mesh           | PG0808H-SM5                    |