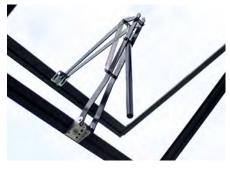

#### **OPENING VENTS** Adjustable opening roof vents provide adequate ventilation and temperature control. Automatic vent openers are also available,

pictured below.

#### **OPENING VENTS**

Temperature controlled vents open and close automatically to assist in maintaining the optimum temperature.

doors with quality door handles and locks.

| 8X8 ELITE GREENHOUSEUG0808-ESW 2596 x L 2596 x H 2915mm• Double opening, lockable doors, 2x vents           |
|-------------------------------------------------------------------------------------------------------------|
| 8X10 ELITE GREENHOUSE UG0810-ES<br>W 2596 x L 3220 x H 2915mm<br>• Double opening, lockable doors, 2x vents |
| 8X12 ELITE GREENHOUSE UG0812-ES<br>W 2596 x L 3844x H 2915mm<br>• Double opening, lockable doors, 4x vents  |
| 8X16 ELITE GREENHOUSE UG0816-ES<br>W 2596 x L 5138 x H 2915mm<br>• Double opening, lockable doors, 6x vents |
| 8X20 ELITE GREENHOUSEUG0820-ESW 2596 x L 6386 x H 2915mm• Double opening, lockable doors, 6x vents          |
| 8X24 FLITE GREENHOUSE UG0824-ES                                                                             |

#### **OPENING VENTS**

Temperature controlled vents open and close automatically to assist in maintaining the optimum temperature.