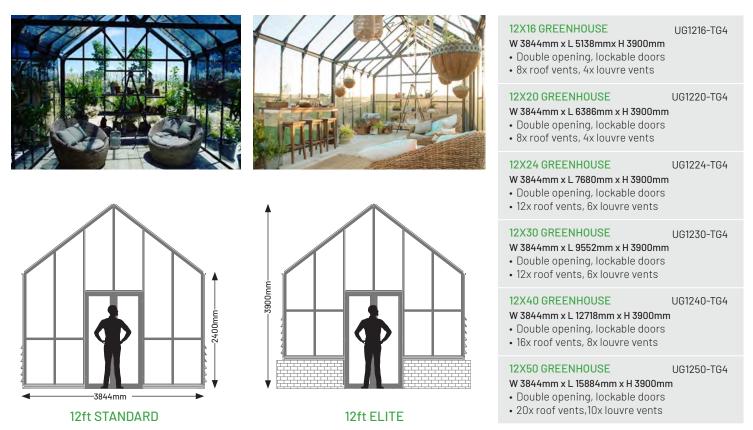

## **12ft SERIES** THE LARGEST OF OUR RESIDENTIAL SERIES GREENHOUSES

Winter Gardenz' stunning new 12ft series is the largest in the residential greenhouse range, standing at nearly 4m tall (2.4m to the eave) and offering a spacious 3.8m width over a range of lengths. The 12ft series offers a significant step up from the 8ft/10ft Elite range, both in terms of height and interior living space.

Built to Winter Gardenz exacting standards, the 12ft series is constructed from durable, quality materials. The aluminium and glass structure is supported by a galvanised steel substructure, and all structural components are powder-coated with a quality Dulux finish, to provide a low maintenance and easy-clean surface for years to come.

The 12ft series comes with one set of double-hinged lockable doors as standard, and both roof and louvre vents to provide adequate ventilation. Additional doors, vents, and shelving can also be added if required.

The 12ft series is a durable and elegant structure that will stand the test of time.

\*Other sizes available. Dimensions are approximate. Typical foundation plan is provided with kitset. Brick wall shown not included.