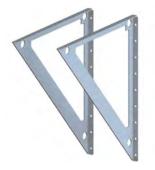

SHELVING BRACKETS

Cost effective shelving

Sold in pairs with fasteners
 Shelving Brackets 150mm wide
 SB150
 Shelving Brackets 300mm wide
 SB300
 Shelving Brackets 450mm wide
 SB450